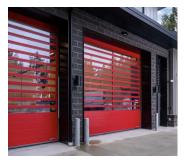

## Bifold Doors for Fire Departments and Emergency Services

Fire departments and emergency service buildings require doors that offer quick, reliable access while maintaining security and durability. Our bifold doors are an **ideal solution** for these facilities due to their *rapid opening speeds* and space-saving design.

In high-pressure situations, every second counts, and our bifold doors ensure

that emergency vehicles can exit swiftly without obstruction. Additionally, their strong construction provides excellent insulation, reducing heating and cooling costs while withstanding harsh weather conditions.