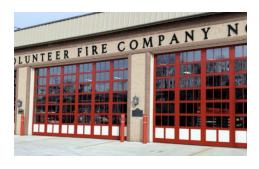

## Bifold Doors for Fire Departments and Emergency Services

Fire departments and emergency service buildings require doors that offer quick, reliable access while maintaining security and durability. Our bifold doors are an **ideal solution** for these facilities due to their *rapid opening speeds* and space-saving design.

In high-pressure situations, every second counts, and our bifold doors ensure

that emergency vehicles can exit swiftly without obstruction. Additionally, their strong construction provides excellent insulation, reducing heating and cooling costs while withstanding harsh weather conditions.

# **Applications of Bifold Doors**

Our bifold doors are suitable for a wide range of applications, including:

- **Emergency Services Buildings:** Ensure quick and reliable access for emergency vehicles and personnel.
- Warehouses and Distribution Centers: Facilitate smooth logistics operations with wide, unobstructed openings.
- **Manufacturing Facilities:** Enhance workflow efficiency by providing easy access for large machinery and equipment.
- **Commercial Buildings:** Offer an aesthetically pleasing entrance that maximizes natural light and space.