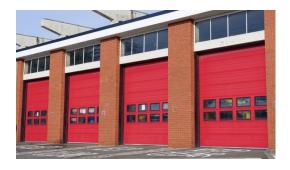

## Why Choose Bifold Doors?

Bifold doors are an excellent choice for facilities seeking to maximize usable space while ensuring easy and reliable access. These doors fold vertically or horizontally, minimizing the space required for operation and allowing for wider openings compared to traditional door systems. This design is particularly beneficial in environments where space is at a premium or where large equipment needs to pass through.

Additionally, bifold doors offer **superior insulation** and security compared to standard overhead doors. Their robust construction helps maintain interior climate control, reducing energy costs while providing a strong barrier against external elements. Bifold doors also **enhance the aesthetic appeal** of a building, offering sleek and modern designs that can be customized to fit any architectural style. Their versatility makes them a great option for various industries, including **aviation**, **agriculture**, **and emergency services**.