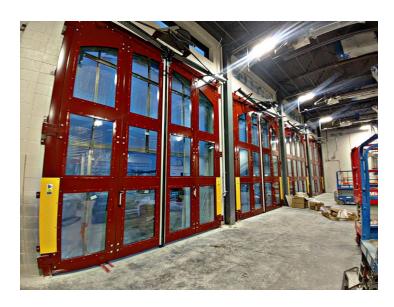

## Bifold Doors for Fire Departments and Emergency Services

Fire departments and emergency service buildings require doors that offer quick, reliable access while maintaining security and durability. Our bifold doors are an **ideal solution** for these facilities due to their *rapid opening speeds* and space-saving design.

In high-pressure situations, every second counts, and our bifold doors ensure

that emergency vehicles can exit swiftly without obstruction. Additionally, their strong construction provides excellent insulation, reducing heating and cooling costs while withstanding harsh weather conditions.

## Why Choose Bifold Doors?

Bifold doors are an excellent choice for facilities seeking to maximize usable space while ensuring easy and reliable access. These doors fold vertically or horizontally, minimizing the space required for operation and allowing for wider openings compared to traditional door systems. This design is particularly beneficial in environments where space is at a premium or where large equipment needs to pass through.

Additionally, bifold doors offer **superior insulation** and security compared to standard overhead doors. Their robust construction helps maintain interior climate control, reducing energy costs while providing a strong barrier against external elements. Bifold doors also **enhance the aesthetic appeal** of a building, offering sleek and modern designs that can be customized to fit any architectural style. Their versatility makes them a great option for various industries, including **aviation**, **agriculture**, **and emergency services**.