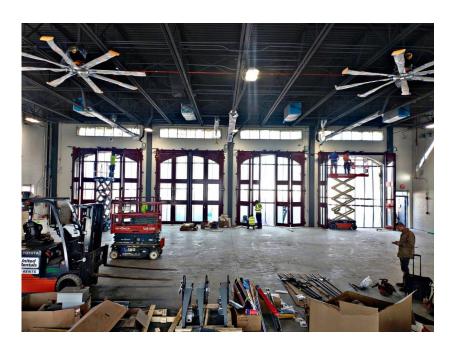

## Bifold Doors for Fire Departments and Emergency Services

Fire departments and emergency service buildings require doors that offer quick, reliable access while maintaining security and durability. Our bifold doors are an **ideal solution** for these facilities due to their *rapid opening speeds* and space-saving design.

In high-pressure situations, every second counts, and our bifold doors ensure

that emergency vehicles can exit swiftly without obstruction. Additionally, their strong construction provides excellent insulation, reducing heating and cooling costs while withstanding harsh weather conditions.

## Why Choose Bifold Doors?

Bifold doors are an excellent choice for facilities seeking to maximize usable space while ensuring easy and reliable access. These doors fold vertically or horizontally, minimizing the space required for operation and allowing for wider openings compared to traditional door systems. This design is particularly beneficial in environments where space is at a premium or where large equipment needs to pass through.

Additionally, bifold doors offer **superior insulation** and security compared to standard overhead doors. Their robust construction helps maintain interior climate control, reducing energy costs while providing a strong barrier against external elements. Bifold doors also **enhance the aesthetic appeal** of a building, offering sleek and modern designs that can be customized to fit any architectural style. Their versatility makes them a great option for various industries, including **aviation**, **agriculture**, **and emergency services**.