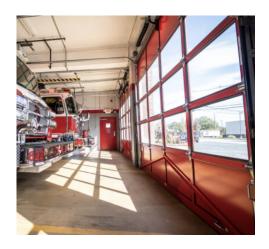

## Bifold Doors for Fire Departments and Emergency Services

Fire departments and emergency service buildings require doors that offer quick, reliable access while maintaining security and durability. Our bifold doors are an **ideal solution** for these facilities due to their *rapid opening speeds* and space-saving design.

In high-pressure situations, every second counts, and our bifold doors ensure

that emergency vehicles can exit swiftly without obstruction. Additionally, their strong construction provides excellent insulation, reducing heating and cooling costs while withstanding harsh weather conditions.