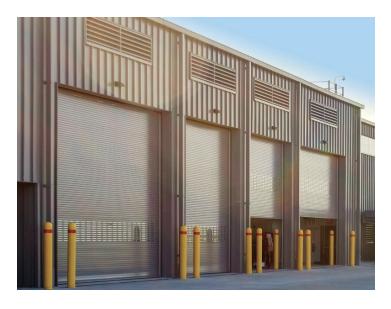

# **Built Tough, Designed to Last**

Rolling steel doors are engineered for durability, efficiency, and security.
Made with interlocking slats of galvanized steel or aluminum, these doors roll up neatly into a coil, saving space while delivering heavy-duty protection.
Whether you're securing a loading dock, warehouse, distribution center, or fire station, these doors offer unmatched performance in high-traffic, high-demand environments.

Our clients **CMH Industrial Systems** trust to deliver **rolling steel doors** that not only perform under pressure but do so with smooth, reliable operation. We help clients choose the **right materials, finishes, and optional features** to meet both operational and aesthetic goals.