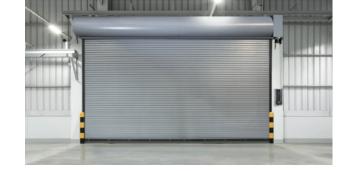

### How Fast Do Coiling Doors Go?

When it comes to fast-paced environments like *warehouses, fire stations, and logistics hubs*, **speed matters**—and that's where **coiling doors shine**. Unlike traditional sectional doors, high-performance coiling doors can open and close in a matter of <u>seconds</u>, reducing wait times and keeping operations moving.

Many models operate at speeds of up to **24 inches per second**, minimizing air exchange, cutting down on energy loss, and helping maintain controlled environments.

The speed of coiling doors isn't just a nice-to-have—it's a **performance feature that pays off.** 