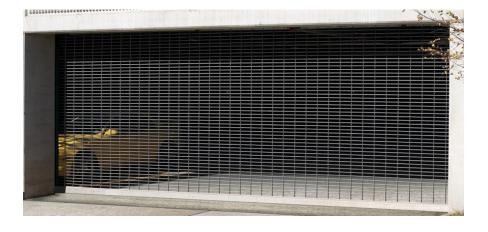

# Security Grills: Safe, Secure, and Sleek

Need security without losing visibility or airflow? **Rolling security grills** are an elegant solution. Designed for storefronts, parking garages, and indoor retail spaces, these *aluminum or steel grills* offer a strong barrier while maintaining line of sight. Whether you need a full-closure grille or a sidefolding version, **CMH Industrial Systems** installs grill systems that are equal parts safety and style. We've helped businesses across sectors protect their property while keeping spaces **open and inviting**. It's security without the sense of shutdown.